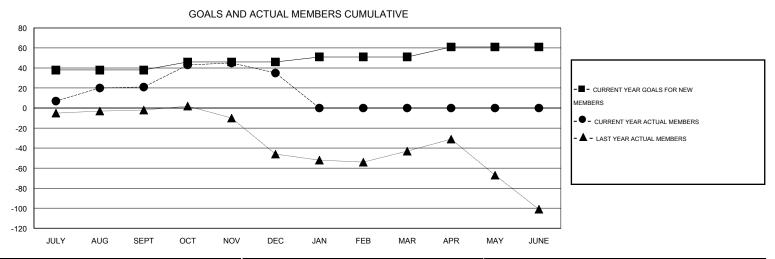

## District 201Q1

Results as of: 12/31/2014

GMT: John Muller LOCATION AUSTRALIA GMT CA 7

| DROPPED CLUBS: 2 |     | 52 CLUBS OF 84 ADDED 1 OR MORE<br>NEW MEMBERS | GENDER DISTRIBUTION  MALE 1,179 (60.74%) |              |     |
|------------------|-----|-----------------------------------------------|------------------------------------------|--------------|-----|
| DROPPED MEMBERS  |     |                                               | FEMALE                                   | 762 (39.26%) |     |
| DECEASED         | 16  | CLICK HERE FOR HEALTH                         |                                          |              |     |
| CLUB CANCELLED   | 0   | ASSESSMENT DATA                               |                                          |              | 465 |
| OTHER            | 106 |                                               | HEAD OF HOUSEHOLD                        |              | 229 |
| TOTAL            | 122 |                                               | NON-HEAD OF HOUSEHOLD                    |              | 236 |