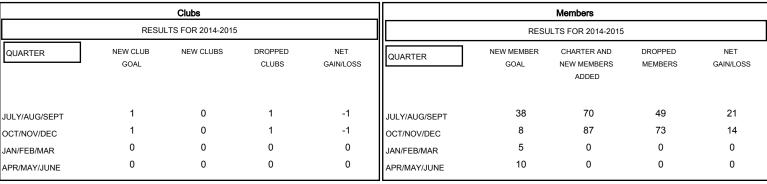

## District 201Q1

Results as of: 12/31/2014

GMT: John Muller LOCATION AUSTRALIA GMT CA 7

| DROPPED CLUBS: 2 |     | 52 CLUBS OF 84 ADDED 1 OR MORE<br>NEW MEMBERS | GENDER DISTRIBUTION  MALE 1,179 (60.74%) |              |     |
|------------------|-----|-----------------------------------------------|------------------------------------------|--------------|-----|
| DROPPED MEMBERS  |     |                                               | FEMALE                                   | 762 (39.26%) |     |
| DECEASED         | 16  | CLICK HERE FOR HEALTH                         |                                          |              |     |
| CLUB CANCELLED   | 0   | ASSESSMENT DATA                               |                                          |              | 465 |
| OTHER            | 106 |                                               | HEAD OF HOUSEHOLD                        |              | 229 |
| TOTAL            | 122 |                                               | NON-HEAD OF HOUSEHOLD                    |              | 236 |