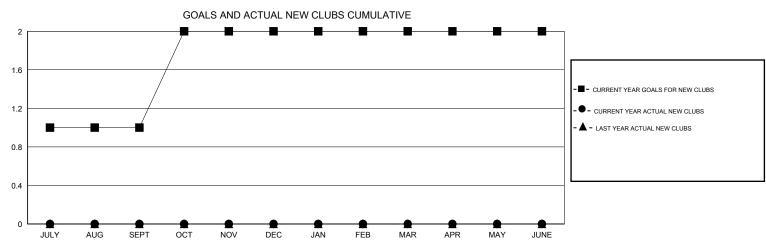

## District 201Q1

Results as of: 12/31/2014

GMT: John Muller LOCATION AUSTRALIA GMT CA 7

| DROPPED CLUBS: 2 |     | 52 CLUBS OF 84 ADDED 1 OR MORE<br>NEW MEMBERS | GENDER DISTRIBUTION  MALE 1,179 (60.74%) |              |     |
|------------------|-----|-----------------------------------------------|------------------------------------------|--------------|-----|
| DROPPED MEMBERS  |     |                                               | FEMALE                                   | 762 (39.26%) |     |
| DECEASED         | 16  | CLICK HERE FOR HEALTH                         |                                          |              |     |
| CLUB CANCELLED   | 0   | ASSESSMENT DATA                               |                                          |              | 465 |
| OTHER            | 106 |                                               | HEAD OF HOUSEHOLD                        |              | 229 |
| TOTAL            | 122 |                                               | NON-HEAD OF HOUSEHOLD                    |              | 236 |